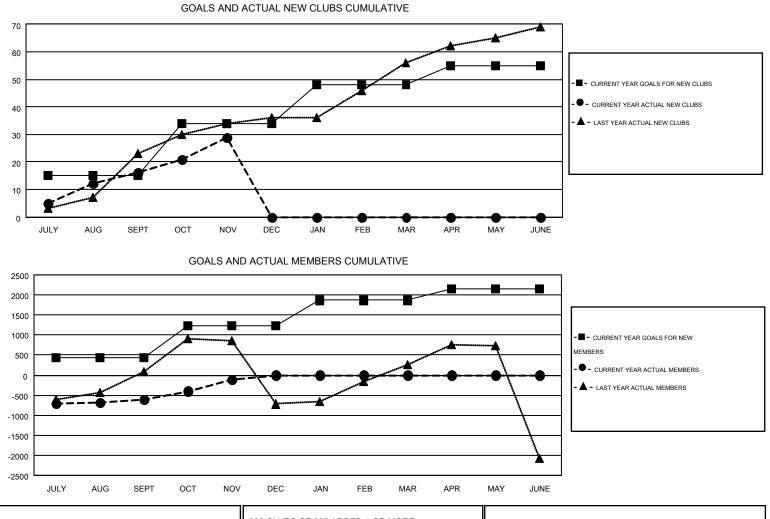

## GMT: V S KUKREJA

| Clubs         |                  |                   |                  |                  | Members               |                    |                                        |                    |                  |  |
|---------------|------------------|-------------------|------------------|------------------|-----------------------|--------------------|----------------------------------------|--------------------|------------------|--|
|               | RESU             | LTS FOR 2015-2016 | i                |                  | RESULTS FOR 2015-2016 |                    |                                        |                    |                  |  |
| QUARTER       | NEW CLUB<br>GOAL | NEW CLUBS         | DROPPED<br>CLUBS | NET<br>GAIN/LOSS | QUARTER               | NEW MEMBER<br>GOAL | CHARTER AND<br>NEW<br>MEMBERS<br>ADDED | DROPPED<br>MEMBERS | NET<br>GAIN/LOSS |  |
| JULY/AUG/SEPT | 15               | 16                | 12               | 4                | JULY/AUG/SEPT         | 430                | 1,167                                  | 1,779              | -612             |  |
| OCT/NOV/DEC   | 19               | 13                | 0                | 13               | OCT/NOV/DEC           | 801                | 854                                    | 363                | 491              |  |
| JAN/FEB/MAR   | 14               | 0                 | 0                | 0                | JAN/FEB/MAR           | 635                | 0                                      | 0                  | 0                |  |
| APR/MAY/JUNE  | 7                | 0                 | 0                | 0                | APR/MAY/JUNE          | 289                | 0                                      | 0                  | 0                |  |